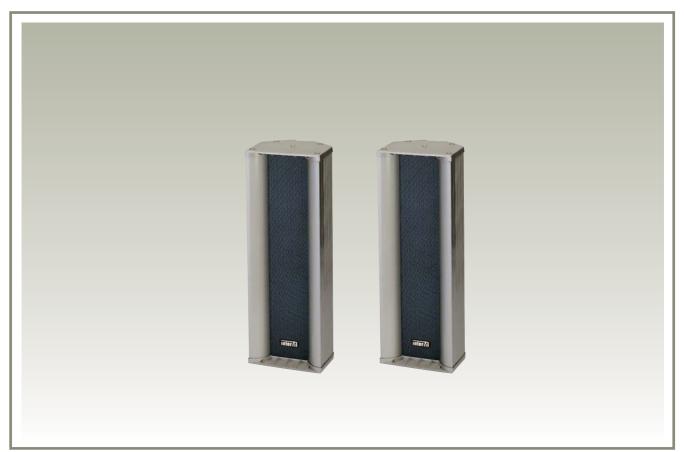

# **CS**-820\_\_\_

## COLUMN SPEAKER(OUTDOOR USE)

#### FEATURES

- OUTDOOR USE These column speakers are designed for outdoor use.
- LONG LIFE You can use these long time, why these are designed with aluminum alloy and painted for anti-rust.
- HIGH EFFICIENCY FOR P.A. Full range speaker unit and matching transformer are incorporated for high efficiency of P.A.
- EASY INSTALLATION With instrument, you can install it easily by using provided bracket.