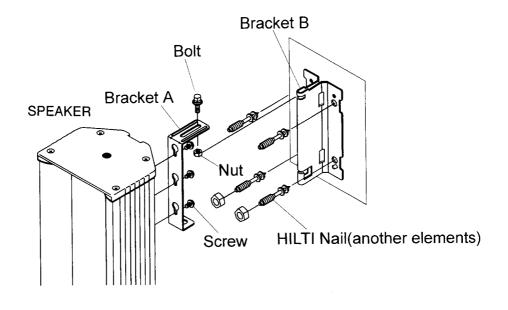

#### FEATURES

- OUTDOOR USE These column speakers are designed for outdoor use.
- LONG LIFE You can use these long time, why these are designed with aluminum alloy and painted for anti-rust.
- HIGH EFFICIENCY FOR P.A. Full range speaker unit and matching transformer are incorporated for high efficiency of P.A.
- EASY INSTALLATION With instrument, you can install it easily by using provided bracket.