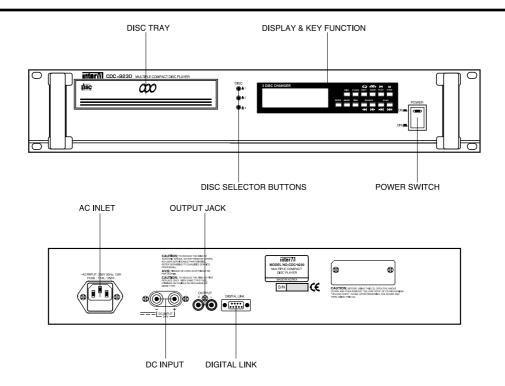

#### 3 DISCS CONTAINABLE

CDC 9230 can contain 3 discs. During the play, rest 2 discs are changeable without interrupting the play.

#### RACK MOUNTABLE

Rack mountable design and modernized feeling is matched with other rack mount system units.