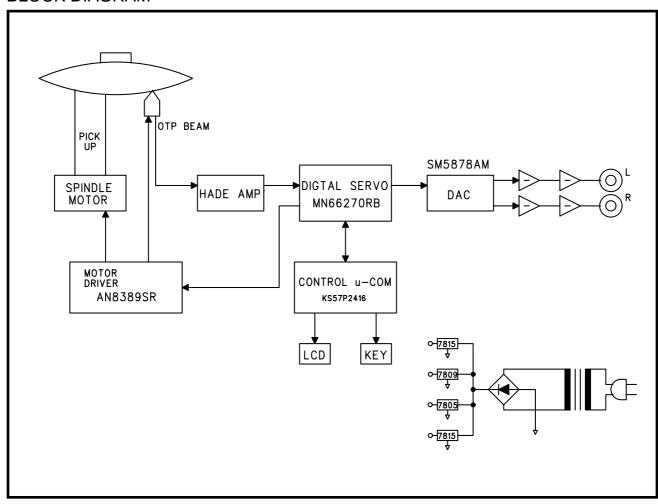

### **BLOCK DIAGRAM**

#### 3 BEAM TRACKING SERVO AND 1 BIT STREAM CONVERSION

For the mechanical stability and better quality sound, it is designed with 3 beam tracking servo and single bit stream conversion of D/A.