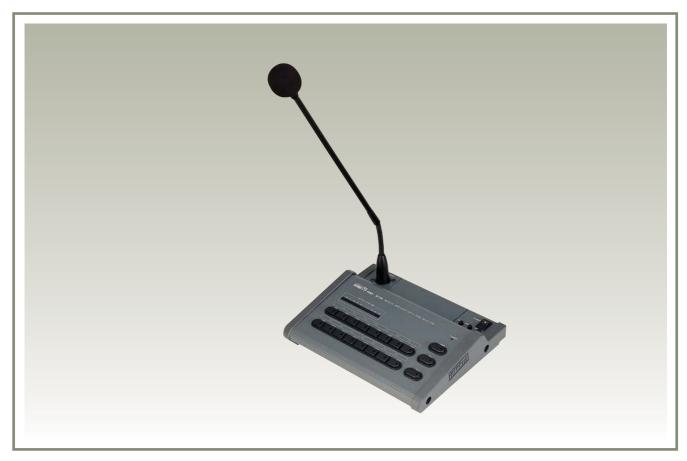

## REMOTE AMPLIFIER WITH ZONE SELECTOR

# ZONE CONTROL CIRCUITS Speaker zones can be selected individually by means of the CHANNEL switches or altogether using the ALL CALL switch.

#### ANNOUNCEMENTS BY MICROPHONE Unobtrusive and easy to use condenser type microphone which is highly sensitive and reproduces high clarity speech. Paging is initiated by pressing the TALK switch.

#### PRE-ANNOUNCEMENT CHIME A four tone chime is incorporated for pre-announcement purposes. It is initiated by pressing the CHIME switch.

• AUXILIARY INPUT FOR INCREASED VERSATILITY The auxiliary input can be used for a wide range of signal sources such as cassette deck or tuner, making it the ideal solution for broadcasting background music or radio to the power amplifier.