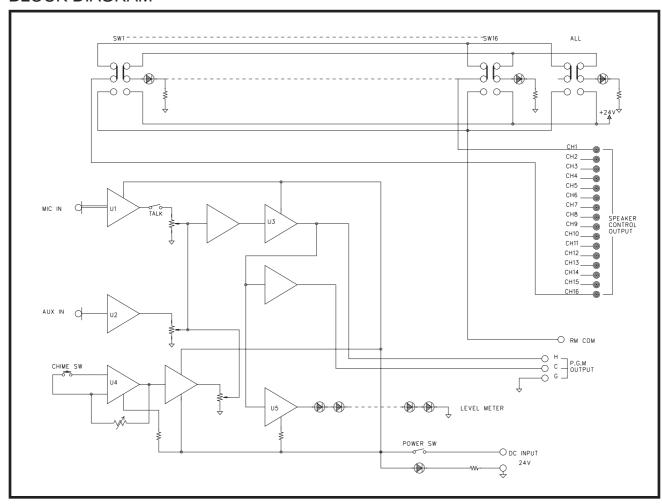

|
|    | MIC                                             | 60dB/600Ω           |
|    | AUX                                             | 20dB/10kΩ           |
|    | Frequency Response(-3dB)                        | 20Hz~20kHz          |
|    | · T.H.D                                         | Less than 0.2%      |
|    | · S/N                                           | Better than 60dB    |
|    | Speaker Control Terminal & Switch.              | 16 CH               |
|    | GENERAL                                         |                     |
|    | Power Source                                    | DC 24V              |
|    | · Weight1.2kg(V                                 | Vithout Microphone) |

- Dimensions......245(W) ×60(H) ×205(D)mm



### **BLOCK DIAGRAM**



# **inter**M

9047923610 C