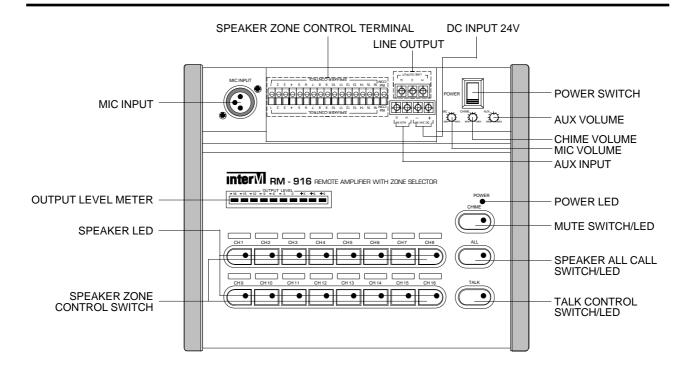

# ZONE CONTROL CIRCUITS Speaker zones can be selected individually by means of the CHANNEL switches or altogether using the ALL CALL switch.

#### ANNOUNCEMENTS BY MICROPHONE Unobtrusive and easy to use condenser type microphone which is highly sensitive and reproduces high clarity speech. Paging is initiated by pressing the TALK switch.

#### PRE-ANNOUNCEMENT CHIME A four tone chime is incorporated for pre-announcement purposes. It is initiated by pressing the CHIME switch.

• AUXILIARY INPUT FOR INCREASED VERSATILITY The auxiliary input can be used for a wide range of signal sources such as cassette deck or tuner, making it the ideal solution for broadcasting background music or radio to the power amplifier.

#### LED OUTPUT LEVEL INDICATION

The ten segment LED barograph display indicates the instantaneous signal output level of the amplifier. Any excessive input to the amplifier can therefore be monitored and adjusted as necessary.